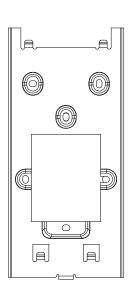

PRONT VIEW:WALL MOUNTING BRACKET PLACEMENT

3 SIDE VIEW:INTERCOM ON WALL

Applicable Model

A05

**Drawing Title** 

Placement

Drawing Unit

mm