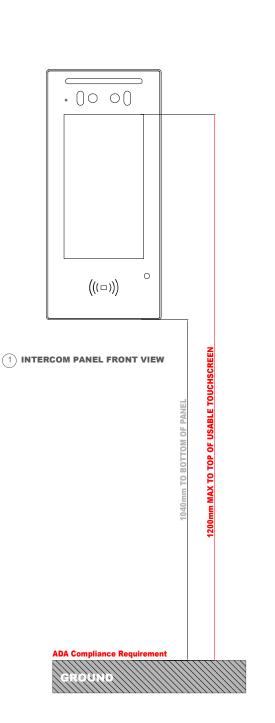

PRONT VIEW:WALL MOUNTING BRACKET PLACEMENT

3 SIDE VIEW:INTERCOM ON WALL

Applicable Model

A05

**Drawing Title** 

Placement

Drawing Unit

mm