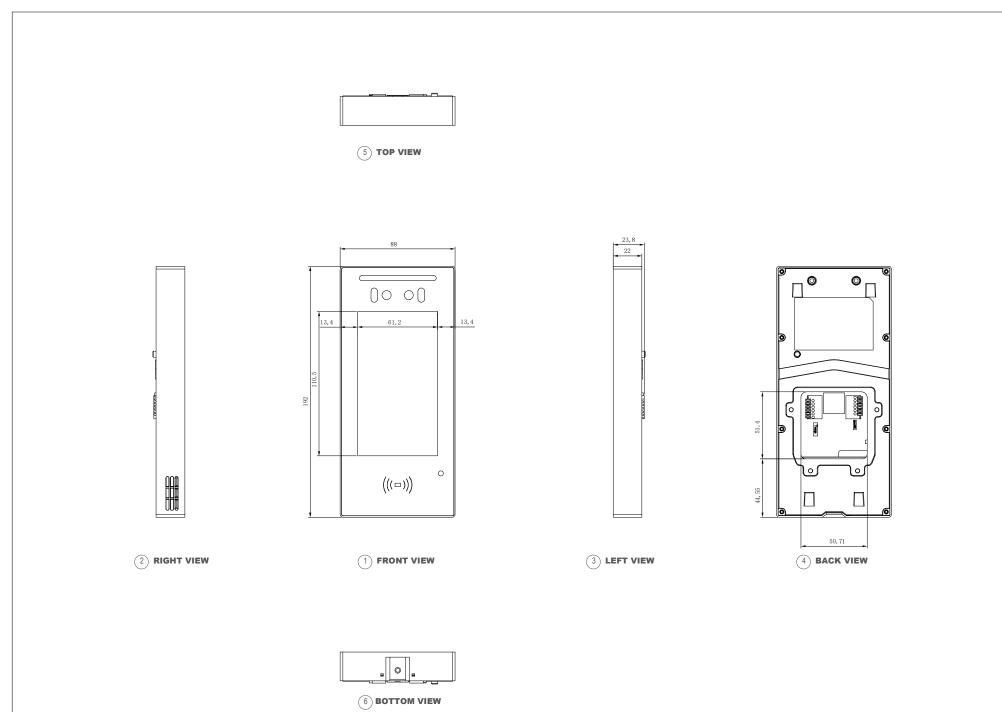

Applicable Model

A05

**Drawing Title** 

Intercom Panel

**Drawing Unit** 

mm

Drawing Scale

Not to scale

DRAFT SUBJECT TO CHANGE

Last Revised

Jan 27,2021

**Drawing Version** 

V1.0

Page 1 of 3

(5) TOP VIEW

4 BACK VIEW