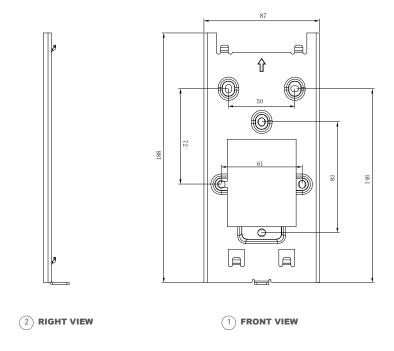

6 BOTTOM VIEW

Applicable Model

A05

**Drawing Title** 

Wall Mounting Bracket

Drawing Unit

mm

**Drawing Scale** 

Not to scale

DRAFT SUBJECT TO CHANGE

Last Revised

Jan 27,2021

**Drawing Version** 

V1.0

Page

2 of 3